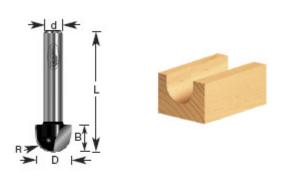

## Item #160-64, Amana Professional Quality Core Box Router Bits \$27.76

Thank you for shopping with us!

Cut half-round grooves for fluted moldings, columns, millwork, and signs using a core box bit. Used with an edge guide, it can cut coves.

1/4" - 1/2" Shank 2 Flute Professional Quality Carbide-Tipped

| SPECIFICATIONS               |            |
|------------------------------|------------|
| Manufacturer                 | Amana Tool |
| Diameter                     | 5/8 in     |
| Cut Height, Length, or Width | 1/2 in     |
| Flute                        | 2          |
| Overall Length               | 2 in       |
| Radius                       | 5/16 in    |
| Shank                        | 1/2 in     |