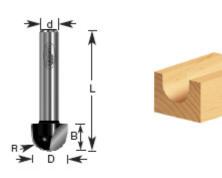

## Item #160-60, Amana Professional Quality Core Box Router Bits \$16.77

Thank you for shopping with us!
Cut half-round grooves for fluted moldings, columns,
millwork, and signs using a core box bit. Used with an edge
guide, it can cut coves. 1/4" - 1/2" Shank 2 Flute
Professional Quality Carbide-Tipped Note: Not
guaranteed due to extremely small diameter.

| SPECIFICATIONS               |            |
|------------------------------|------------|
| Manufacturer                 | Amana Tool |
| Diameter                     | 1/8 in     |
| Cut Height, Length, or Width | 3/8 in     |
| Flute                        | 2          |
| Overall Length               | 1 3/4 in   |
| Radius                       | 1/16 in    |
| Shank                        | 1/4 in     |