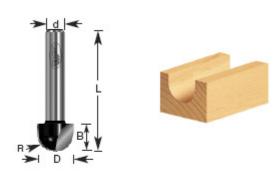

## Item #160-58, Amana Professional Quality Core Box Router Bits \$38.40

Thank you for shopping with us!

Cut half-round grooves for fluted moldings, columns, millwork, and signs using a core box bit. Used with an edge guide, it can cut coves.

1/4" - 1/2" Shank 2 Flute Professional Quality Carbide-Tipped

| SPECIFICATIONS               |            |
|------------------------------|------------|
| Manufacturer                 | Amana Tool |
| Diameter                     | 1 in       |
| Cut Height, Length, or Width | 11/16 in   |
| Flute                        | 2          |
| Overall Length               | 2 3/16 in  |
| Radius                       | 1/2 in     |
| Shank                        | 1/2 in     |