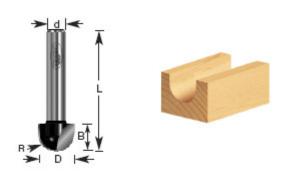

## Item #160-54, Amana Professional Quality Core Box Router Bits \$26.67

Thank you for shopping with us!

Cut half-round grooves for fluted moldings, columns, millwork, and signs using a core box bit. Used with an edge guide, it can cut coves.

1/4" - 1/2" Shank 2 Flute Professional Quality Carbide-Tipped

| SPECIFICATIONS               |            |
|------------------------------|------------|
| Manufacturer                 | Amana Tool |
| Diameter                     | 3/4 in     |
| Cut Height, Length, or Width | 7/16 in    |
| Flute                        | 2          |
| Overall Length               | 2 in       |
| Radius                       | 3/8 in     |
| Shank                        | 1/2 in     |