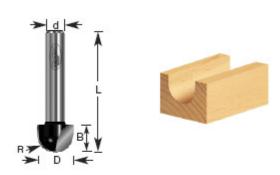

## Item #160-50, Amana Professional Quality Core Box Router Bits \$22.19

Thank you for shopping with us!

Cut half-round grooves for fluted moldings, columns, millwork, and signs using a core box bit. Used with an edge guide, it can cut coves.

1/4" - 1/2" Shank 2 Flute Professional Quality Carbide-Tipped

| SPECIFICATIONS               |            |
|------------------------------|------------|
| Manufacturer                 | Amana Tool |
| Diameter                     | 5/8 in     |
| Cut Height, Length, or Width | 7/16 in    |
| Flute                        | 2          |
| Overall Length               | 1 11/16 in |
| Radius                       | 5/16 in    |
| Shank                        | 1/4 in     |