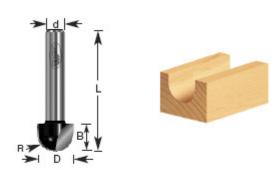

## Item #160-24, Amana Professional Quality Core Box Router Bits \$30.66

Thank you for shopping with us!

Cut half-round grooves for fluted moldings, columns, millwork, and signs using a core box bit. Used with an edge guide, it can cut coves.

1/4" - 1/2" Shank 2 Flute Professional Quality Carbide-Tipped

| SPECIFICATIONS               |            |
|------------------------------|------------|
| Manufacturer                 | Amana Tool |
| Diameter                     | 1 in       |
| Cut Height, Length, or Width | 5/8 in     |
| Flute                        | 2          |
| Overall Length               | 1 7/8 in   |
| Radius                       | 1/2 in     |
| Shank                        | 1/4 in     |