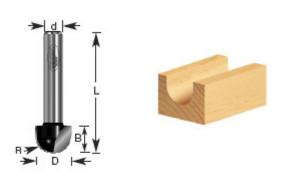

## Item #160-22, Amana Professional Quality Core Box Router Bits \$19.46

Thank you for shopping with us!

Cut half-round grooves for fluted moldings, columns, millwork, and signs using a core box bit. Used with an edge guide, it can cut coves.

1/4" - 1/2" Shank 2 Flute Professional Quality Carbide-Tipped

| SPECIFICATIONS               |            |
|------------------------------|------------|
| Manufacturer                 | Amana Tool |
| Diameter                     | 3/4 in     |
| Cut Height, Length, or Width | 7/16 in    |
| Flute                        | 2          |
| Overall Length               | 1 3/4 in   |
| Radius                       | 3/8 in     |
| Shank                        | 1/4 in     |