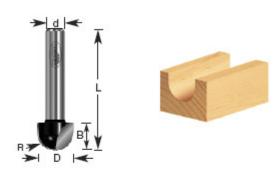

## Item #160-20, Amana Professional Quality Core Box Router Bits \$24.89

Thank you for shopping with us!

Cut half-round grooves for fluted moldings, columns, millwork, and signs using a core box bit. Used with an edge guide, it can cut coves.

1/4" - 1/2" Shank 2 Flute Professional Quality Carbide-Tipped

| SPECIFICATIONS               |            |
|------------------------------|------------|
| Manufacturer                 | Amana Tool |
| Diameter                     | 1/2 in     |
| Cut Height, Length, or Width | 3/8 in     |
| Flute                        | 2          |
| Overall Length               | 2 1/8 in   |
| Radius                       | 1/4 in     |
| Shank                        | 1/2 in     |