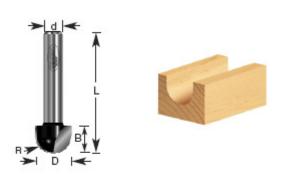

## Item #160-18, Amana Professional Quality Core Box Router Bits \$18.83

Thank you for shopping with us!

Cut half-round grooves for fluted moldings, columns, millwork, and signs using a core box bit. Used with an edge guide, it can cut coves.

1/4" - 1/2" Shank 2 Flute Professional Quality Carbide-Tipped

| SPECIFICATIONS               |            |
|------------------------------|------------|
| Manufacturer                 | Amana Tool |
| Diameter                     | 1/2 in     |
| Cut Height, Length, or Width | 3/8 in     |
| Flute                        | 2          |
| Overall Length               | 1 1/2 in   |
| Radius                       | 1/4 in     |
| Shank                        | 1/4 in     |