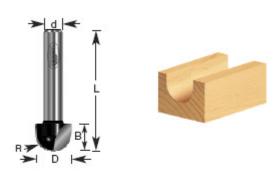

## Item #160-14, Amana Professional Quality Core Box Router Bits \$17.36

Thank you for shopping with us!

Cut half-round grooves for fluted moldings, columns, millwork, and signs using a core box bit. Used with an edge guide, it can cut coves.

1/4" - 1/2" Shank 2 Flute Professional Quality Carbide-Tipped

| SPECIFICATIONS               |            |
|------------------------------|------------|
| Manufacturer                 | Amana Tool |
| Diameter                     | 3/8 in     |
| Cut Height, Length, or Width | 1/4 in     |
| Flute                        | 2          |
| Overall Length               | 1 1/2 in   |
| Radius                       | 3/16 in    |
| Shank                        | 1/4 in     |