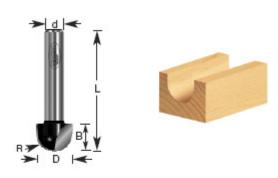

## Item #160-10, Amana Professional Quality Core Box Router Bits \$11.90

Thank you for shopping with us!

Cut half-round grooves for fluted moldings, columns, millwork, and signs using a core box bit. Used with an edge guide, it can cut coves.

1/4" - 1/2" Shank 2 Flute Professional Quality Carbide-Tipped

| SPECIFICATIONS               |            |
|------------------------------|------------|
| Manufacturer                 | Amana Tool |
| Diameter                     | 1/4 in     |
| Cut Height, Length, or Width | 1/4 in     |
| Flute                        | 2          |
| Overall Length               | 1 5/8 in   |
| Radius                       | 1/8 in     |
| Shank                        | 1/4 in     |