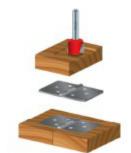

## Item #16-122, Freud Mortising Bits \$26.03

. Thank you for shopping with us!

**Application:** Down shear works to eliminate splintering; ideal for hinges, mortises, and dadoes

-Freud's mortising bits are designed with deep center gullets for maximum material removal without chip loading -Cuts all composition materials, plywoods, hardwoods, and softwoods