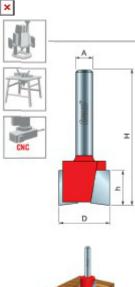

## Item #16-122, Freud Mortising Bits \$26.03

. Thank you for shopping with us!

**Application:** Down shear works to eliminate splintering; ideal for hinges, mortises, and dadoes

-Freud's mortising bits are designed with deep center gullets for maximum material removal without chip loading -Cuts all composition materials, plywoods, hardwoods, and softwoods

-Use on CNC and other automatic routers as well as hand-held and table-mounted portable routers

16-122

| SPECIFICATIONS               |             |
|------------------------------|-------------|
| Manufacturer                 | Freud Tools |
| Diameter                     | 1 in        |
| Cut Height, Length, or Width | 3/8 in      |
| Note                         |             |

| SPECIFICATIONS |           |
|----------------|-----------|
| Overall Length | 2 9/32 in |
| Shank          | 1/2 in    |