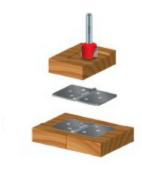

## Item #16-096, Freud Mortising Bits \$23.36

Thank you for shopping with us! **Application:** Down shear works to eliminate splintering; ideal for hinges, mortises, and dadoes -Freud's mortising bits are designed with deep center gullets for maximum material removal without chip loading -Cuts all composition materials, plywoods, hardwoods, and softwoods -Use on CNC and other automatic routers as well as hand-held and table-mounted portable routers