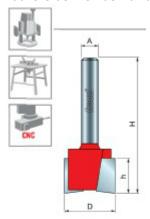

16-096

| SPECIFICATIONS               |             |
|------------------------------|-------------|
| Manufacturer                 | Freud Tools |
| Diameter                     | 11/32 in    |
| Cut Height, Length, or Width | 1/2 in      |
| Note                         |             |
| Overall Length               | 2 in        |
| Shank                        | 1/4 in      |