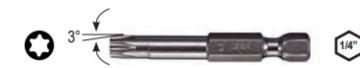

Torx® ALIGN bits have a 3° tapered tip that creates a wedge fit with the fastener.

TORX® ALIGN bits have a 3° tapered tip that creates a wedge fit with the fastener

| SPECIFICATIONS |                 |
|----------------|-----------------|
| Length         | 2 in            |
| Tip/Point      | 20              |
| Manufacturer   | Vega Industries |
| Unit Price     | \$1.40          |
| Pack Quantity  | Bulk Pack of 50 |