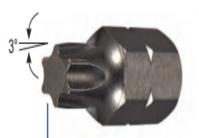

Torx® ALIGN bits have a 3° tapered tip that creates a wedge fit with the fastener.

TORX® ALIGN bits have a 3° tapered tip that creates a wedge fit with the fastener

| SPECIFICATIONS |                 |
|----------------|-----------------|
| Length         | 2 in            |
| Tip/Point      | 20              |
| Manufacturer   | Vega Industries |
| Unit Price     | \$1.40          |
| Pack Quantity  | Bulk Pack of 50 |