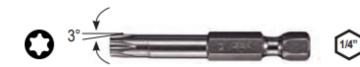

Torx® ALIGN bits have a 3° tapered tip that creates a wedge fit with the fastener.

TORX® ALIGN bits have a 3° tapered tip that creates a wedge fit with the fastener

| SPECIFICATIONS |                 |
|----------------|-----------------|
| Length         | 2 in            |
| Tip/Point      | 15              |
| Manufacturer   | Vega Industries |
| Unit Price     | \$1.40          |
| Pack Quantity  | Bulk Pack of 50 |