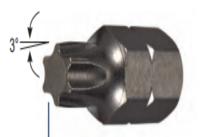

Torx® ALIGN bits have a 3° tapered tip that creates a wedge fit with the fastener.

TORX® ALIGN bits have a 3° tapered tip that creates a wedge fit with the fastener

| SPECIFICATIONS |                 |
|----------------|-----------------|
| Length         | 2 in            |
| Tip/Point      | 15              |
| Manufacturer   | Vega Industries |
| Unit Price     | \$1.40          |
| Pack Quantity  | Bulk Pack of 50 |