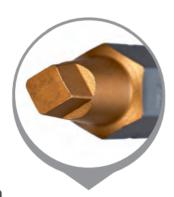

Made from S2 modified shock resistant steel for professional performance and durability. Proprietary precision CNC machined tips for excellent fit in fastener recess. Titanium nitride bits have a rough surface creating millions of micro gripping points.

Titanium Nitride: A rough surface that creates millions of micro gripping points. Titanium coating provides an extra hard surface over the gripping points to protect them during use. The increase in roughness grips the entire recess of the screw and reduces camout.

Titanium Nitride bits have a rough surface creating millions of micro gripping points. The Titanium coating provides an extra hard surface over the gripping points to protect them during use. The increase in roughness grips the entire recess of the screw and reduces camout.