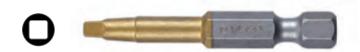

Made from S2 modified shock resistant steel for professional performance and durability. Proprietary precision CNC machined tips for excellent fit in fastener recess. Titanium nitride bits have a rough surface creating millions of micro gripping points.

Titanium Nitride: A rough surface that creates millions of micro gripping points. Titanium coating provides an extra hard surface over the gripping points to protect them during use. The increase in roughness grips the entire recess of the screw and reduces camout.

Titanium Nitride bits have a rough surface creating millions of micro gripping points. The Titanium coating provides an extra hard surface over the gripping points to protect them during use. The increase in roughness grips the entire recess of the screw and reduces camout.