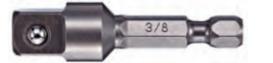

## Item #150ADP38, Vega 3/8" Square - Adapters & Extensions \$89.00

Thank you for shopping with us!

1/4"

Made from S2 modified shock resistant steel for professional performance and durability. Precision controlled heat treatment for extreme durability and wear protection. Quick release function provides for quick and easy change outs.

quick change outs

Pin lock provides extra security and safety

| SPECIFICATIONS |                 |
|----------------|-----------------|
| Length         | 2 in            |
| Lock Type      | Pin             |
| Male Square    | 3/8 in          |
| Manufacturer   | Vega Industries |
| Unit Price     | \$8.90          |
| Pack Quantity  | Bulk Pack of 10 |