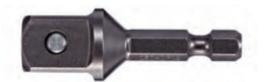

## Item #150ADP12, Vega 1/2" Square - Adapters & Extensions \$33.50

Thank you for shopping with us! Made from S2 modified shock resistant steel for professional performance and durability. Precision controlled heat treatment for extreme durability and wear protection. Quick release function provides for quick and easy change outs.

Pin lock provides extra security and safety

| SPECIFICATIONS |                 |
|----------------|-----------------|
| Length         | 2 in            |
| Lock Type      | Pin Lock        |
| Male Square    | 1/2 in          |
| Manufacturer   | Vega Industries |
| Unit Price     | 6.7             |
| Pack Quantity  | Bulk Pack of 5  |