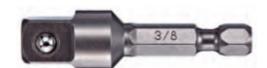

## Item #150ADB38, Vega 3/8" Square - Adapters & Extensions \$17.10

Thank you for shopping with us!

Made from S2 modified shock resistant steel for professional performance and durability. Precision controlled heat treatment for extreme durability and wear protection. Quick release function provides for quick and easy change outs.

Pin lock provides extra security and safety

| SPECIFICATIONS |                 |
|----------------|-----------------|
| Length         | 2 in            |
| Lock Type      | Ball            |
| Male Square    | 3/8 in          |
| Manufacturer   | Vega Industries |
| Unit Price     | \$3.42          |
| Pack Quantity  | Bulk Pack of 5  |