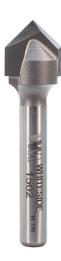

## Item #1502, Whiteside Machine V-Groove 1/2 x 1/4 Router Bit - 90 deg Included Angle \$24.99

Thank you for shopping with us! Whiteside Machine V-Groove  $1/2 \times 1/4$  Router Bit - 90 deg Included Angle is used for a variety of projects where a standard v-point cut is desired. V-Groove bits are available in  $60^\circ$  and  $90^\circ$  tips.

| SPECIFICATIONS |                   |
|----------------|-------------------|
| Manufacturer   | Whiteside Machine |
| Diameter       | 1/2 in            |
| Shank          | 1/4 in            |
| Tip/Point      | 1/4 in Length     |
| Overall Length | 1 7/8 in          |
| RPM            | 16,000 - 20,000   |