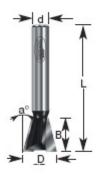

1/4" & 1/2" Shank 2 Flute Professional Quality Carbide-Tipped

| SPECIFICATIONS               |            |
|------------------------------|------------|
| Manufacturer                 | Amana Tool |
| Diameter                     | 7/8 in     |
| Cut Height, Length, or Width | 7/8 in     |
| Flute                        | 2          |
| Overall Length               | 2 3/8 in   |
| Shank                        | 1/2 in     |
| Angle                        | 7 deg      |