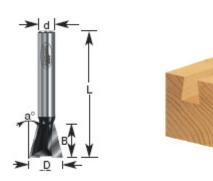

1/4" & 1/2" Shank2 FluteProfessional Quality Carbide-Tipped

| SPECIFICATIONS               |            |
|------------------------------|------------|
| Manufacturer                 | Amana Tool |
| Diameter                     | 1/2 in     |
| Cut Height, Length, or Width | 1/2 in     |
| Flute                        | 2          |
| Overall Length               | 2 3/8 in   |
| Shank                        | 1/2 in     |
| Angle                        | 14 deg     |