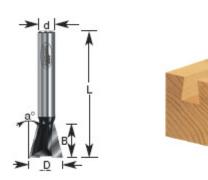

1/4" & 1/2" Shank2 FluteProfessional Quality Carbide-Tipped

| SPECIFICATIONS               |            |
|------------------------------|------------|
| Manufacturer                 | Amana Tool |
| Diameter                     | 1/2 in     |
| Cut Height, Length, or Width | 1/2 in     |
| Flute                        | 2          |
| Overall Length               | 1 3/4 in   |
| Shank                        | 1/4 in     |
| Angle                        | 14 deg     |