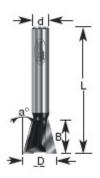

## Item #150-08, Amana Professional Quality 3/8 in Dia Dovetail Router Bit \$12.67

Thank you for shopping with us!

The dovetail joint is the strongest construction method for drawers, boxes, chests, and fine casework.

1/4" & 1/2" Shank 2 Flute Professional Quality Carbide-Tipped

| SPECIFICATIONS               |            |
|------------------------------|------------|
| Manufacturer                 | Amana Tool |
| Diameter                     | 3/8 in     |
| Cut Height, Length, or Width | 3/8 in     |
| Flute                        | 2          |
| Overall Length               | 1 3/4 in   |
| Shank                        | 1/4 in     |
| Angle                        | 9 deg      |