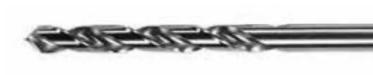

## Item #14400312, Vortex Tool Plexi-Point 5/16 x 3 3/16 High Speed Steel Drill \$17.55

Thank you for shopping with us!

Plexi-Point drills are specially pointed to reduce chipping when drilling through plexiglass or other hard plastics. Available in fractional, number, metric, and letter sizes.

| SPECIFICATIONS |                                       |
|----------------|---------------------------------------|
| Manufacturer   | Vortex Tool                           |
| Drill Size     | 5/16 in                               |
| Flute          | 3 3/16 in                             |
| Overall Length | 4 1/2 in                              |
| Note           | Letter & Number sizes also available. |