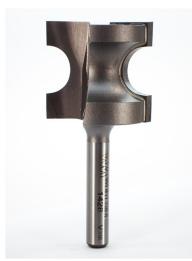

## Item #1428, Whiteside Half Round $1/4R \times 1$ Router Bit (Bull Nose) \$54.73

Thank you for shopping with us!

Whiteside Machine Half Round bits cut a full 180 degree half-moon design along the edge of the workpiece. For a less prominent cut, try the <a href="Oval Edge">Oval Edge</a> bits.

Note: Large diameter minus 'B' opening equals small diameter.

| SPECIFICATIONS               |                                                           |
|------------------------------|-----------------------------------------------------------|
| Manufacturer                 | Whiteside Machine                                         |
| Cut Height, Length, or Width | 1 in                                                      |
| Large Diameter               | 1-1/8 in                                                  |
| Note                         | Large Diameter minus 'B' in opening equal small diameter. |
| Opening                      | 1/2 in                                                    |
| Radius                       | 1/4 in                                                    |
| Shank                        | 1/4 in                                                    |