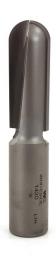

## Item #1420, Whiteside Round Nose $3/4 \times 2$ Router Bit (Core Box), 3/8R \$97.57

Thank you for shopping with us!

Round Nose bits are a basic curved bit often used for signmaking. The round nose is perfect for cutting round grooves in any project without leaving square corners.

| SPECIFICATIONS               |                   |
|------------------------------|-------------------|
| Manufacturer                 | Whiteside Machine |
| Diameter                     | 3/4 in            |
| Cut Height, Length, or Width | 2 in              |
| Flute                        |                   |
| Note                         |                   |
| Overall Length               | 4 in              |
| Radius                       | 3/8 in            |
| Shank                        | 3/4 in            |