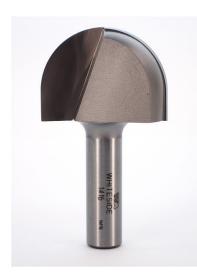

## Item #1416, Whiteside Round Nose 1 $3/4 \times 1 1/4$ Router Bit (Core Box), 7/8R \$111.85

Thank you for shopping with us!

Round Nose bits are a basic curved bit often used for signmaking. The round nose is perfect for cutting round grooves in any project without leaving square corners.

| SPECIFICATIONS               |                   |
|------------------------------|-------------------|
| Manufacturer                 | Whiteside Machine |
| Diameter                     | 1 3/4 in          |
| Cut Height, Length, or Width | 1 1/4 in          |
| Flute                        |                   |
| Note                         |                   |
| Overall Length               | 3 in              |
| Radius                       | 7/8 in            |
| Shank                        | 1/2 in            |