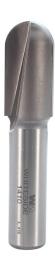

## Item #1410, Whiteside Round Nose $5/8 \times 1 \ 1/4$ Router Bit (Core Box), 5/16R \$36.88

Thank you for shopping with us!

Round Nose bits are a basic curved bit often used for signmaking. The round nose is perfect for cutting round grooves in any project without leaving square corners.

| SPECIFICATIONS               |                   |
|------------------------------|-------------------|
| Manufacturer                 | Whiteside Machine |
| Diameter                     | 5/8 in            |
| Cut Height, Length, or Width | 1 1/4 in          |
| Flute                        |                   |
| Note                         |                   |
| Overall Length               | 2 7/8 in          |
| Radius                       | 5/16 in           |
| Shank                        | 1/2 in            |