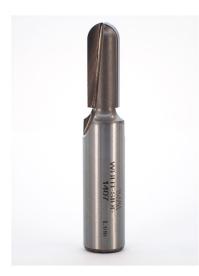

## Item #1407, Whiteside Round Nose $3/8 \times 1$ Router Bit (Core Box), 3/16R \$32.08

Thank you for shopping with us!

Round Nose bits are a basic curved bit often used for signmaking. The round nose is perfect for cutting round grooves in any project without leaving square corners.

| SPECIFICATIONS               |                   |
|------------------------------|-------------------|
| Manufacturer                 | Whiteside Machine |
| Diameter                     | 3/8 in            |
| Cut Height, Length, or Width | 1 in              |
| Flute                        |                   |
| Note                         |                   |
| Overall Length               | 2 5/8 in          |
| Radius                       | 3/16 in           |
| Shank                        | 1/2 in            |