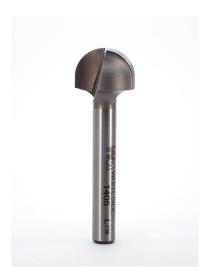

## Item #1405, Whiteside Round Nose $5/8 \times 3/8$ Router Bit (Core Box), 5/16R \$28.88

Thank you for shopping with us!

Round Nose bits are a basic curved bit often used for signmaking. The round nose is perfect for cutting round grooves in any project without leaving square corners.

| SPECIFICATIONS               |                   |
|------------------------------|-------------------|
| Manufacturer                 | Whiteside Machine |
| Diameter                     | 5/8 in            |
| Cut Height, Length, or Width | 3/8 in            |
| Flute                        |                   |
| Note                         |                   |
| Overall Length               | 2 in              |
| Radius                       | 5/16 in           |
| Shank                        | 1/4 in            |