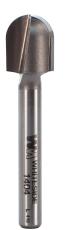

## Item #1404, Whiteside Round Nose 1/4"SH, 1/4"R, 1/2CD Router Bit (Core Box) \$27.92

Thank you for shopping with us! Round Nose bits are a basic curved bit often used for signmaking. The round nose is perfect for cutting round grooves in any project without leaving square corners.

| SPECIFICATIONS               |                   |
|------------------------------|-------------------|
| Manufacturer                 | Whiteside Machine |
| Diameter                     | 1/2 in            |
| Cut Height, Length, or Width | 5/8 in            |
| Flute                        |                   |
| Note                         |                   |
| Overall Length               | 2 1/4 in          |
| Radius                       | 1/4 in            |
| Shank                        | 1/4 in            |