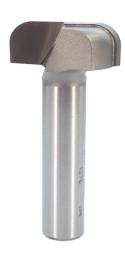

## Item #1376, Whiteside Bowl & Tray 1 1/4 x 1/2 Bit, 1/4R \$34.51

Thank you for shopping with us!

Whiteside Bowl & Tray 1  $1/4 \times 1/2$  Bit, 1/4R is designed as an alternate cutting shape to the traditional Round Nose. These bits have a flat bottom so that ridges are not left when cutting out the bottom of a bowl or serving tray.

| SPECIFICATIONS               |                   |
|------------------------------|-------------------|
| Manufacturer                 | Whiteside Machine |
| Diameter                     | 1 1/4 in          |
| Cut Height, Length, or Width | 1/2 in            |
| Note                         |                   |
| Overall Length               | 2 1/4 in          |
| Radius                       | 1/4 in            |
| Shank                        | 1/2 in            |