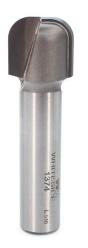

## Item #1374, Whiteside Bowl & Tray 3/4 x 5/8 Bit, 1/4R \$29.75

Thank you for shopping with us!

Whiteside Bowl & Tray  $3/4 \ge 5/8$  Bit, 1/4R is designed as an alternate cutting shape to the traditional Round Nose. These bits have a flat bottom so that ridges are not left when cutting out the bottom of a bowl or serving tray.

| SPECIFICATIONS               |                   |
|------------------------------|-------------------|
| Manufacturer                 | Whiteside Machine |
| Diameter                     | 3/4 in            |
| Cut Height, Length, or Width | 5/8 in            |
| Note                         |                   |
| Overall Length               | 2 3/8 in          |
| Radius                       | 1/4 in            |
| Shank                        | 1/2 in            |