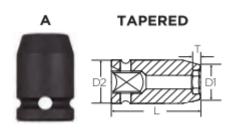

| SPECIFICATIONS |                 |
|----------------|-----------------|
| Diameter (D1)  | 0.32 in         |
| Diameter (D2)  | 0.51 in         |
| Length         | 1 in            |
| Manufacturer   | Vega Industries |
| Opening        | 3/16 in         |
| Style          | Α               |