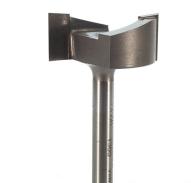

## Item #1303, Whiteside Mortise 1 1/4 x 1/2 Bit \$31.95

Thank you for shopping with us! If you need a square corner on your mortise, use Whiteside's <u>Square Corner Chisel</u>. Mortise bits are a must have for cutting out small pockets commonly known as mortises. Featuring a short down shear flute for a finished top edge, these bits are recommended for cutting mortises on door hinges.

| SPECIFICATIONS               |                   |
|------------------------------|-------------------|
| Manufacturer                 | Whiteside Machine |
| Diameter                     | 1/4 in            |
| Cut Height, Length, or Width | 1/2 in            |
| Overall Length               | 2 1/8 in          |
| Shank                        | 1/4 in            |