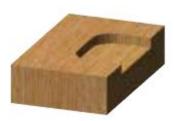

## Item #1303, Whiteside Mortise 1 1/4 x 1/2 Bit \$31.95

Thank you for shopping with us! If you need a square corner on your mortise, use Whiteside's <u>Square Corner Chisel</u>. Mortise bits are a must have for cutting out small pockets commonly known as mortises. Featuring a short down shear flute for a finished top edge, these bits are recommended for cutting mortises on door hinges.