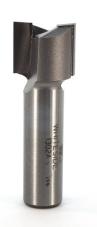

## Item #1302A, Whiteside Carbide-Tipped 1/2" Shank 3/4 x 5/8 Straight Bit - Mortising \$23.08

Thank you for shopping with us! Mortise bits are a must have for cutting out small pockets commonly known as mortises. Featuring a short down shear flute for a finished top edge, these bits are recommended for cutting

mortises on door hinges.

| SPECIFICATIONS               |                        |
|------------------------------|------------------------|
| Manufacturer                 | Whiteside Machine      |
| Diameter                     | 3/4 in                 |
| Cut Height, Length, or Width | 5/8 in                 |
| Flute                        | 2                      |
| Shank                        | 1/2 in                 |
| Overall Length               | 2 1/4 in               |
| Usage/System                 | Special Use: Mortising |