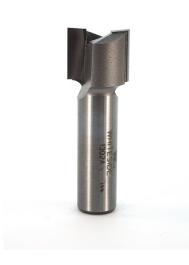

## Item #1302A, Whiteside Mortise 3/4 x 5/8 Bit \$23.08

Thank you for shopping with us! If you need a square corner on your mortise, use Whiteside's <u>Square Corner Chisel</u>. Mortise bits are a must have for cutting out small pockets commonly known as mortises. Featuring a short down shear flute for a finished top edge, these bits are recommended for cutting mortises on door hinges.

| SPECIFICATIONS               |                   |
|------------------------------|-------------------|
| Manufacturer                 | Whiteside Machine |
| Diameter                     | 3/4 in            |
| Cut Height, Length, or Width | 5/8 in            |
| Overall Length               | 2 1/4 in          |
| Shank                        | 1/2 in            |