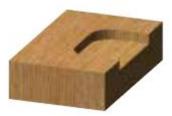

## Item #1302A, Whiteside Mortise 3/4 x 5/8 Bit \$23.08

Thank you for shopping with us! If you need a square corner on your mortise, use Whiteside's <u>Square Corner Chisel</u>. Mortise bits are a must have for cutting out small pockets commonly known as mortises. Featuring a short down shear flute for a finished top edge, these bits are recommended for cutting mortises on door hinges.