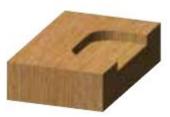

## Item #1301, Whiteside Mortise 5/8 x 3/4 Bit \$21.85

Thank you for shopping with us! If you need a square corner on your mortise, use Whiteside's <u>Square Corner Chisel</u>. Mortise bits are a must have for cutting out small pockets commonly known as mortises. Featuring a short down shear flute for a finished top edge, these bits are recommended for cutting mortises on door hinges.