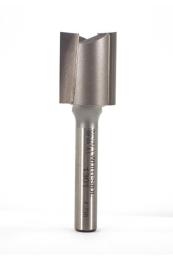

## Item #1301, Whiteside Mortise 5/8 x 3/4 Bit \$21.85

Thank you for shopping with us! If you need a square corner on your mortise, use Whiteside's <u>Square Corner Chisel</u>. Mortise bits are a must have for cutting out small pockets commonly known as mortises. Featuring a short down shear flute for a finished top edge, these bits are recommended for cutting mortises on door hinges.

| SPECIFICATIONS               |                   |
|------------------------------|-------------------|
| Manufacturer                 | Whiteside Machine |
| Diameter                     | 5/8 in            |
| Cut Height, Length, or Width | 3/4 in            |
| Overall Length               | 2 1/8 in          |
| Shank                        | 1/4 in            |