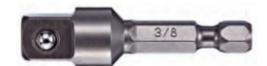

## Item #1300ADP38, Vega 3/8" Square - Adapters & Extensions \$124.80

Thank you for shopping with us!

Made from S2 modified shock resistant steel for professional performance and durability. Precision controlled heat treatment for extreme durability and wear protection. Quick release function provides for quick and easy change outs.

Ball lock provides quick change outs

Pin lock provides extra security and safety

| SPECIFICATIONS |                 |
|----------------|-----------------|
| Length         | 12 in           |
| Lock Type      | Pin             |
| Male Square    | 3/8 in          |
| Manufacturer   | Vega Industries |
| Unit Price     | \$24.96         |
| Pack Quantity  | Bulk Pack of 5  |