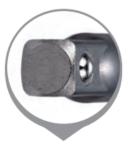

## Item #1300ADP14, Vega 1/4" Square - Adapters & Extensions \$12.90

Thank you for shopping with us!

Made from S2 modified shock resistant steel for professional performance and durability. Precision controlled heat treatment for extreme durability and wear protection. Ball lock provides quick change outs, while pin lock provides extra security and safety.

Pin lock provides extra security and safety

| SPECIFICATIONS |                 |
|----------------|-----------------|
| Length         | 12 in           |
| Lock Type      | Pin Lock        |
| Male Square    | 1/4 in          |
| Manufacturer   | Vega Industries |
| Unit Price     |                 |
| Pack Quantity  |                 |