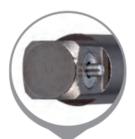

## Item #1300ADP14, Vega 1/4" Square - Adapters & Extensions \$12.90

Thank you for shopping with us!

Made from S2 modified shock resistant steel for professional performance and durability. Precision controlled heat treatment for extreme durability and wear protection. Ball lock provides quick change outs, while pin lock provides extra security and safety.

Pin lock provides extra security and safety

| SPECIFICATIONS |                 |
|----------------|-----------------|
| Length         | 12 in           |
| Lock Type      | Pin Lock        |
| Male Square    | 1/4 in          |
| Manufacturer   | Vega Industries |
| Unit Price     |                 |
| Pack Quantity  |                 |