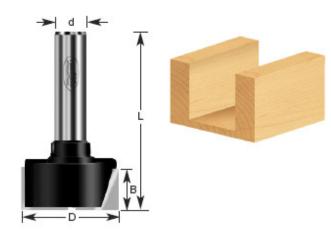

## Item #130-52, Amana Professional Quality Mortising Router Bits for Bottom Cleaning \$40.78

Thank you for shopping with us! This Mortise bit is intended for broad, very shallow cuts, where an exceptional finish is designed. Use it to clean up previously cut dadoes and grooves, or for surfacing cuts. The up-shear configuration improves chip removal, while the cutting-edge orientation produces a smooth surface. 1/2" Shank 2 Flute Up-Shear Design Professional Quality Carbide-Tipped

| SPECIFICATIONS               |            |
|------------------------------|------------|
| Manufacturer                 | Amana Tool |
| Diameter                     | 1 1/2 in   |
| Cut Height, Length, or Width | 5/8 in     |
| Flute                        | 2          |
| Overall Length               | 2 3/4 in   |
| Shank                        | 1/2 in     |