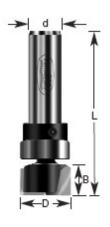

## Item #130-50, Amana Professional Quality Mortising Router Bits for Bottom Cleaning Template w/Upper Ball Bearing Guide \$32.41

Thank you for shopping with us! This Mortise bit is intended for broad, very shallow cuts, where an exceptional finish is designed. Use it to clean up previously cut dadoes and grooves, or for surfacing cuts. The upshear configuration improves chip removal, while the cutting-edge orientation produces a smooth surface. 1/2" Shank 2 Flute with upper ball bearing guide Up-Shear design Professional Quality Carbide-Tipped Replacement Bearing: 47721 Replacement Collar: 47740

| SPECIFICATIONS               |            |
|------------------------------|------------|
| Manufacturer                 | Amana Tool |
| Diameter                     | 3/4 in     |
| Cut Height, Length, or Width | 7/16 in    |
| Flute                        | 2          |
| Overall Length               | 2 1/2 in   |
| Shank                        | 1/2 in     |