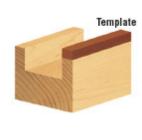

## Item #130-50, Amana Professional Quality Mortising Router Bits for Bottom Cleaning Template w/Upper Ball Bearing Guide \$32.41

Thank you for shopping with us! This Mortise bit is intended for broad, very shallow cuts, where an exceptional finish is designed. Use it to clean up previously cut dadoes and grooves, or for surfacing cuts. The upshear configuration improves chip removal, while the cutting-edge orientation produces a smooth surface. 1/2" Shank 2 Flute with upper ball bearing guide Up-Shear design Professional Quality Carbide-Tipped Replacement Bearing: 47721 Replacement Collar: 47740