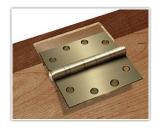

## Item #130-12, Amana Professional Quality Mortising Router Bits - 1/4" & 1/2" Shank \$13.37

Thank you for shopping with us!

For cutting shallow mortises for hinges and locksets. Its cutting geometry is calculated to produce an exceptionally clean cut with crisp edges.