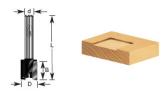

## Item #130-12, Amana Professional Quality Mortising Router Bits - 1/4" & 1/2" Shank \$13.37

Thank you for shopping with us!

For cutting shallow mortises for hinges and locksets. Its cutting geometry is calculated to produce an exceptionally clean cut with crisp edges.

1/4" to 1/2" Shank 2-Flute Professional Quality Carbide-Tipped

| SPECIFICATIONS               |            |
|------------------------------|------------|
| Manufacturer                 | Amana Tool |
| Diameter                     | 5/8 in     |
| Cut Height, Length, or Width | 3/4 in     |
| Flute                        | 2          |
| Overall Length               | 2 in       |
| Shank                        | 1/4 in     |