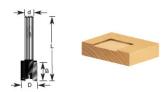

## Item #130-10, Amana Professional Quality Mortising Router Bits - 1/4" & 1/2" Shank \$11.31

Thank you for shopping with us!

For cutting shallow mortises for hinges and locksets. Its cutting geometry is calculated to produce an exceptionally clean cut with crisp edges.

1/4" to 1/2" Shank 2-Flute Professional Quality Carbide-Tipped

| SPECIFICATIONS               |            |
|------------------------------|------------|
| Manufacturer                 | Amana Tool |
| Diameter                     | 1/2 in     |
| Cut Height, Length, or Width | 3/4 in     |
| Flute                        | 2          |
| Overall Length               | 2 in       |
| Shank                        | 1/4 in     |