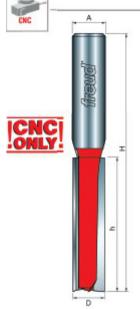

\*Measured using a CNC router in controlled comparison of cuts in melamine

×

| SPECIFICATIONS               |        |
|------------------------------|--------|
| Diameter                     | 5/8 in |
| Cut Height, Length, or Width | 2 in   |
| Shank                        | 1/2 in |

| SPECIFICATIONS |                              |
|----------------|------------------------------|
| Overall Length | 3 3/4 in                     |
| Note           | For use in CNC routers only! |
| Manufacturer   | Freud Tools                  |