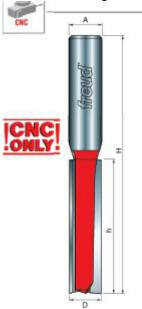

13-128

\*Measured using a CNC router in controlled comparison of cuts in melamine

| SPECIFICATIONS               |        |
|------------------------------|--------|
| Diameter                     | 1/2 in |
| Cut Height, Length, or Width | 2 in   |
| Shank                        | 1/2 in |

| SPECIFICATIONS |                              |
|----------------|------------------------------|
| Overall Length | 3 3/4 in                     |
| Note           | For use in CNC routers only! |
| Manufacturer   | Freud Tools                  |