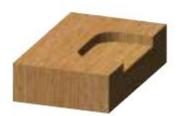

## Item #13-1250A, Whiteside Machine Screw Type Helix Mortise 1 1/4 x 1/2 Cutter w /Downshear (Cutter Only) \$31.17

Thank you for shopping with us!

Screw Type Helix Mortise with Downshear - *Cutter only* Special Cutting Diameters Available by Special Order. These Whiteside Machine Mortise heads are designed to screw down onto a <u>Helix Mortise Arbor</u> (arbor sold separately) for easy transition from one cutting head to the next. The Mortise head is only available with a downshear cutter.

| SPECIFICATIONS               |                                                                                                                                                |
|------------------------------|------------------------------------------------------------------------------------------------------------------------------------------------|
| Manufacturer                 | Whiteside Machine                                                                                                                              |
| Diameter                     | 1 1/4 in                                                                                                                                       |
| Overall Length               | 1/2 in                                                                                                                                         |
| Arbor                        | Use With HMA-1/2 & HMA-1/4 Whiteside Helix Mortise Arbors                                                                                      |
| Cut Height, Length, or Width | 1/2 in                                                                                                                                         |
| Note                         | Screw Type Helix Mortise with Downshear - Cutter only Special Cutting Diameters Available by Special Order Supplied with 5/16 in - 24 threads. |