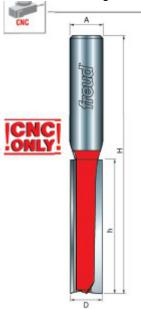

13-122

\*Measured using a CNC router in controlled comparison of cuts in melamine

| SPECIFICATIONS               |          |
|------------------------------|----------|
| Diameter                     | 1/2 in   |
| Cut Height, Length, or Width | 1 1/2 in |
| Shank                        | 1/2 in   |

| SPECIFICATIONS |                              |
|----------------|------------------------------|
| Overall Length | 3 in                         |
| Note           | For use in CNC routers only! |
| Manufacturer   | Freud Tools                  |