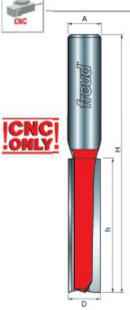

13-116

\*Measured using a CNC router in controlled comparison of cuts in melamine

×

| SPECIFICATIONS               |        |
|------------------------------|--------|
| Diameter                     | 1/2 in |
| Cut Height, Length, or Width | 1 in   |
| Shank                        | 1/2 in |

| SPECIFICATIONS |                              |
|----------------|------------------------------|
| Overall Length | 2 3/4 in                     |
| Note           | For use in CNC routers only! |
| Manufacturer   | Freud Tools                  |